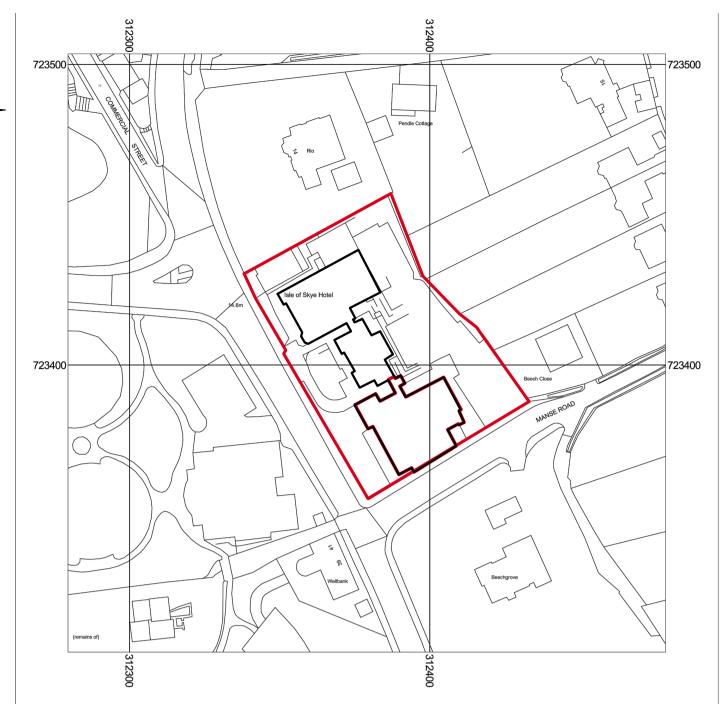

## LOCATION PLAN 1:1250

| ACTIVITY                 | Ground Floor |            |                |                   |               | First    |          |
|--------------------------|--------------|------------|----------------|-------------------|---------------|----------|----------|
|                          | Bar          | Restaurant | Raised floor 1 | Raised<br>floor 2 | External area | Floor    | Basement |
| Accommodation            |              |            |                |                   |               | <b>√</b> |          |
| Conference               | <b>√</b>     | <b>√</b>   | ✓              | ✓                 |               | ✓        |          |
| Restaurant               | <b>√</b>     | <b>√</b>   | ✓              | ✓                 | <b>√</b>      |          |          |
| Bar Meals                | ✓            | ✓          | ✓              | ✓                 | <b>√</b>      |          |          |
| Receptions               | <b>√</b>     | <b>√</b>   | ✓              | <b>√</b>          |               | <b>√</b> |          |
| Club Meetings            | <b>√</b>     | <b>√</b>   | <b>√</b>       | <b>✓</b>          |               | ✓        |          |
| Recorded Music           | <b>√</b>     | ✓          | ✓              | ✓                 |               |          |          |
| Live Performances        | <b>√</b>     | ✓          | ✓              | ✓                 |               |          |          |
| Dance Facilities         | <b>√</b>     | ✓          | ✓              | ✓                 |               |          |          |
| Theatre/Film             |              |            |                |                   |               |          |          |
| Gaming                   | <b>√</b>     |            |                |                   |               |          |          |
| Indoor Sports            | <b>√</b>     |            |                |                   |               |          |          |
| Televised Sports         | <b>√</b>     |            |                |                   |               |          |          |
| Outdoor Drinking         |              |            |                |                   | <b>√</b>      |          |          |
| Adult Entertainment      |              |            |                |                   |               |          |          |
| Children/Young Persons   | ✓            | <b>√</b>   | ✓              | ✓                 | <b>✓</b>      |          |          |
| Ouiz                     |              |            |                |                   |               |          |          |
| Charity/Community events | <b>√</b>     | ✓          | <b>✓</b>       | <b>√</b>          |               |          |          |