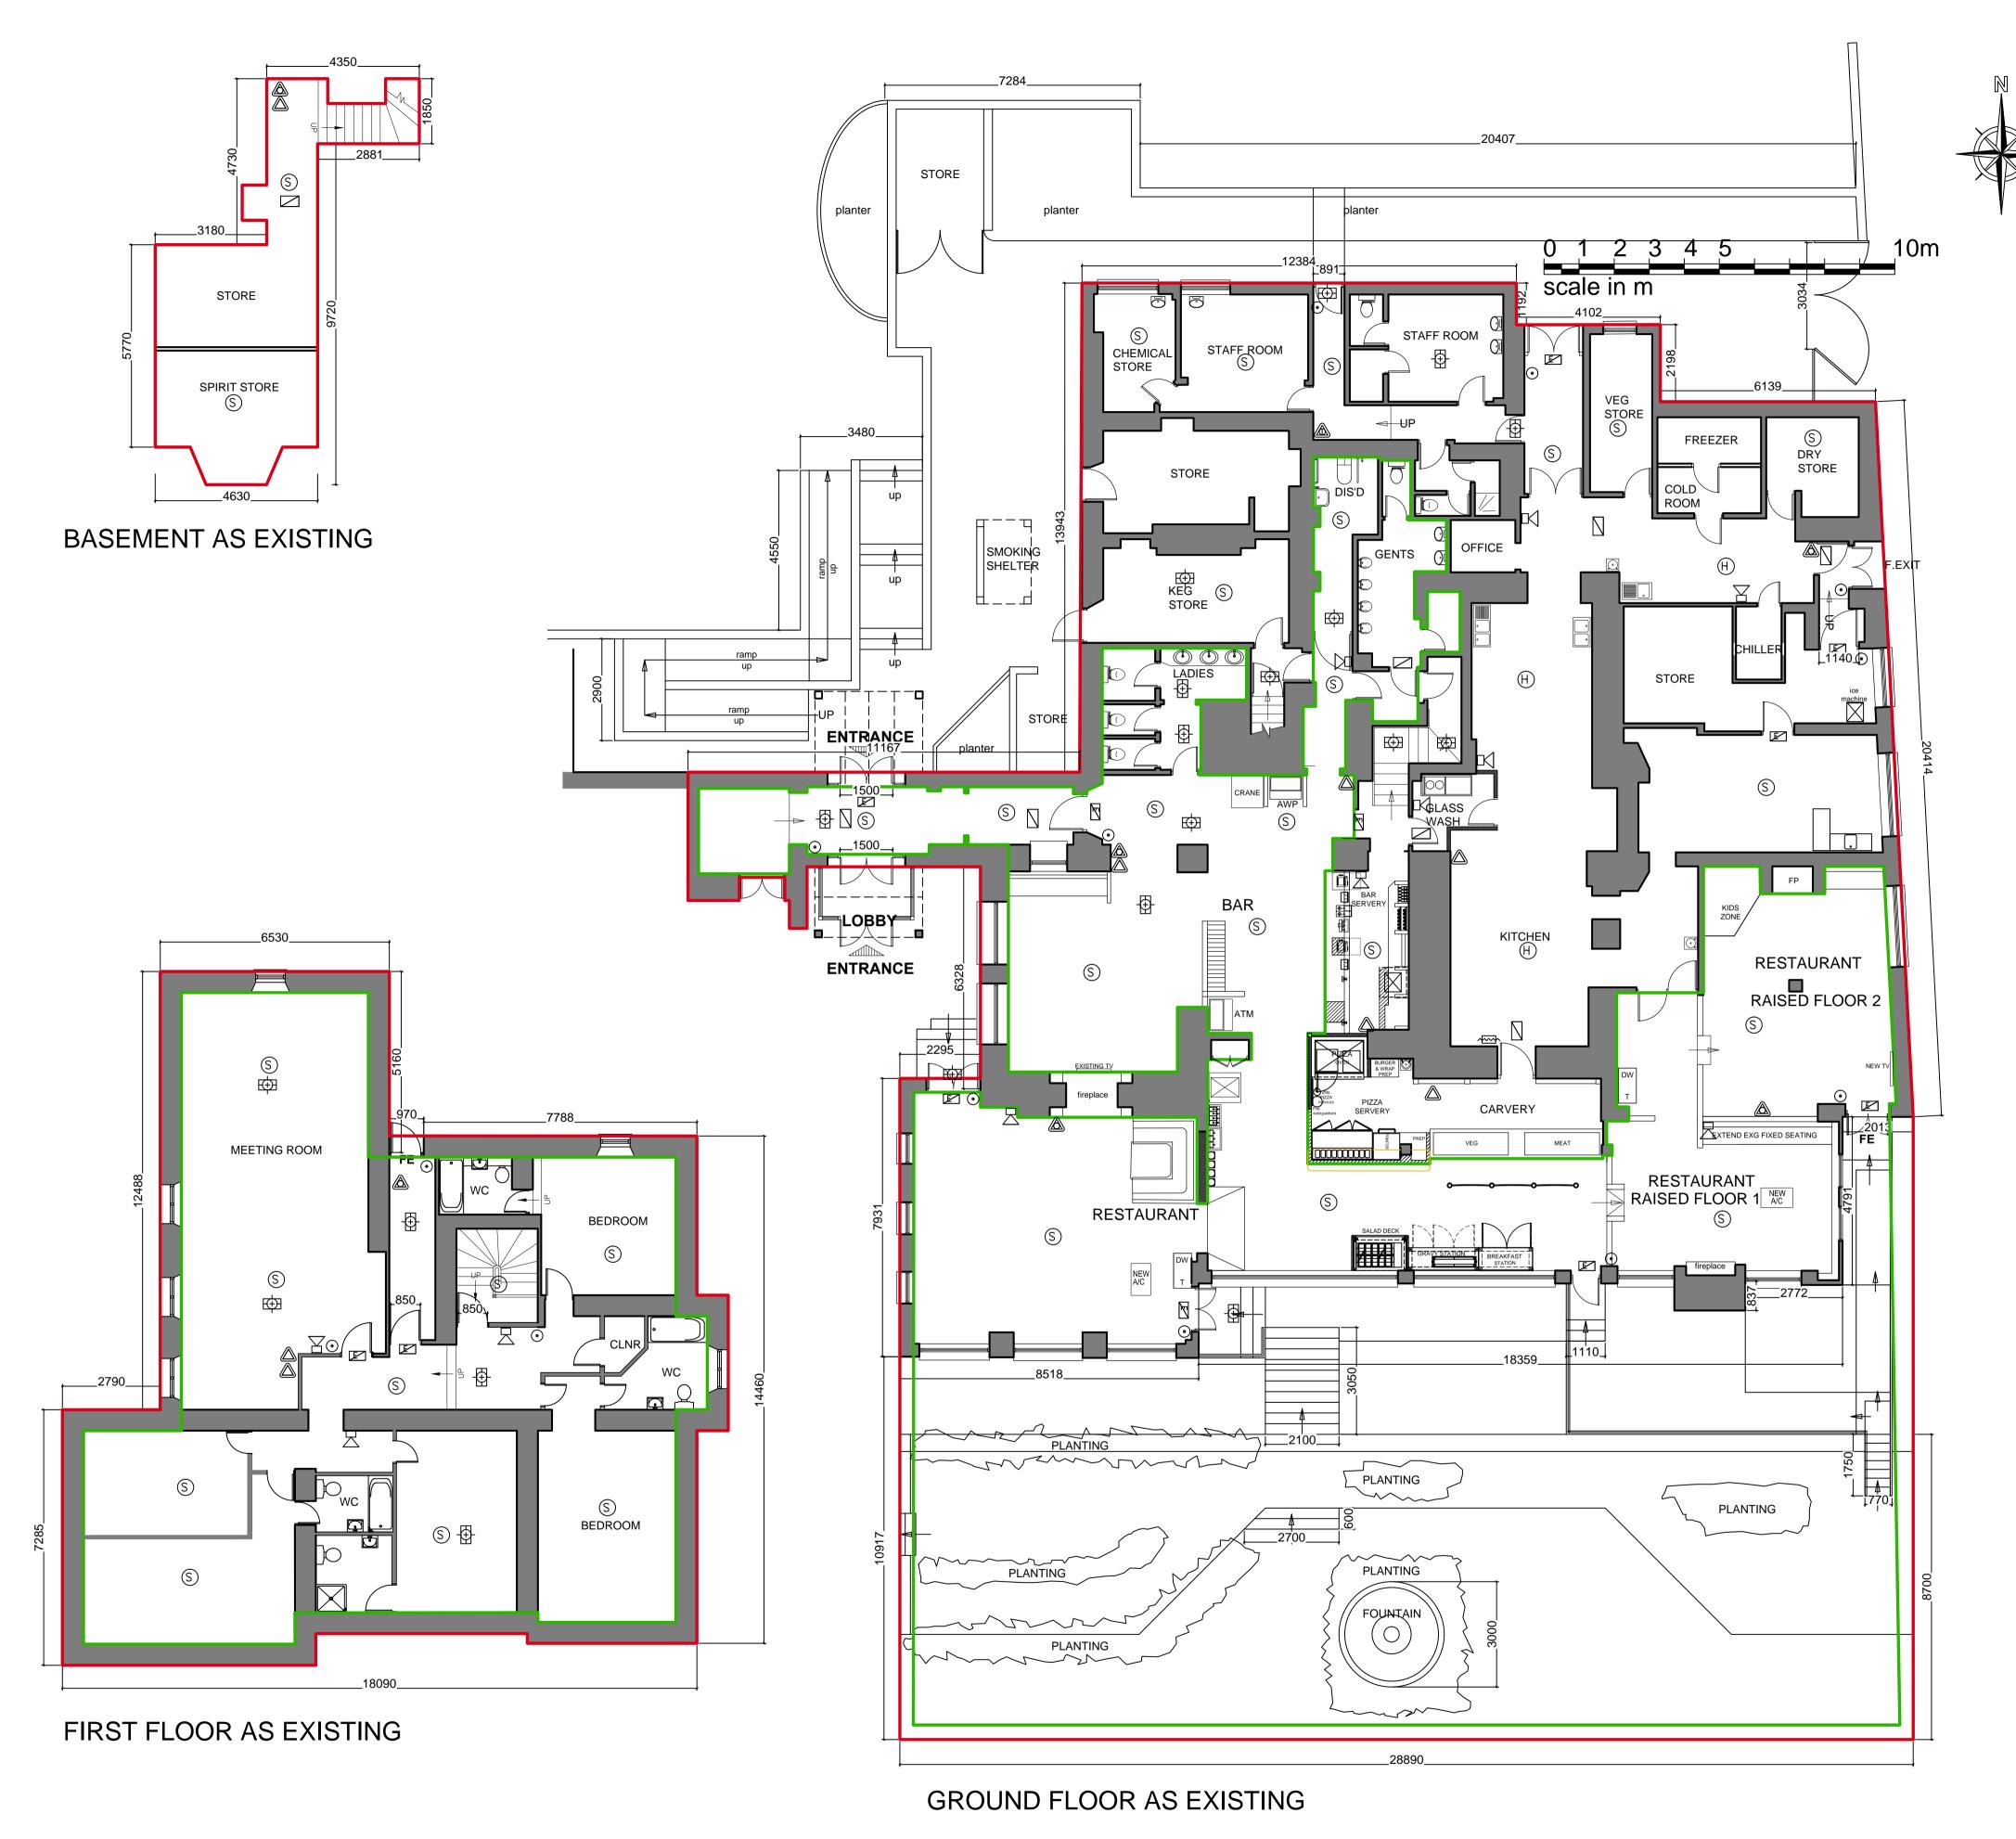

## LOCATION PLAN 1:1250

| ACTIVITY                 | Ground Floor |            |                |                   |               | First    |          |
|--------------------------|--------------|------------|----------------|-------------------|---------------|----------|----------|
|                          | Bar          | Restaurant | Raised floor 1 | Raised<br>floor 2 | External area | Floor    | Basement |
| Accommodation            |              |            |                |                   |               | <b>√</b> |          |
| Conference               | <b>√</b>     | <b>√</b>   | ✓              | ✓                 |               | ✓        |          |
| Restaurant               | <b>√</b>     | <b>√</b>   | ✓              | ✓                 | <b>√</b>      |          |          |
| Bar Meals                | ✓            | ✓          | ✓              | ✓                 | <b>√</b>      |          |          |
| Receptions               | <b>√</b>     | <b>√</b>   | ✓              | <b>√</b>          |               | <b>√</b> |          |
| Club Meetings            | <b>√</b>     | <b>√</b>   | <b>√</b>       | <b>✓</b>          |               | ✓        |          |
| Recorded Music           | <b>√</b>     | ✓          | ✓              | ✓                 |               |          |          |
| Live Performances        | <b>√</b>     | ✓          | ✓              | ✓                 |               |          |          |
| Dance Facilities         | <b>√</b>     | ✓          | ✓              | ✓                 |               |          |          |
| Theatre/Film             |              |            |                |                   |               |          |          |
| Gaming                   | <b>√</b>     |            |                |                   |               |          |          |
| Indoor Sports            | <b>√</b>     |            |                |                   |               |          |          |
| Televised Sports         | <b>√</b>     |            |                |                   |               |          |          |
| Outdoor Drinking         |              |            |                |                   | <b>√</b>      |          |          |
| Adult Entertainment      |              |            |                |                   |               |          |          |
| Children/Young Persons   | ✓            | <b>√</b>   | ✓              | ✓                 | <b>✓</b>      |          |          |
| Ouiz                     |              |            |                |                   |               |          |          |
| Charity/Community events | <b>√</b>     | ✓          | <b>✓</b>       | <b>√</b>          |               |          |          |