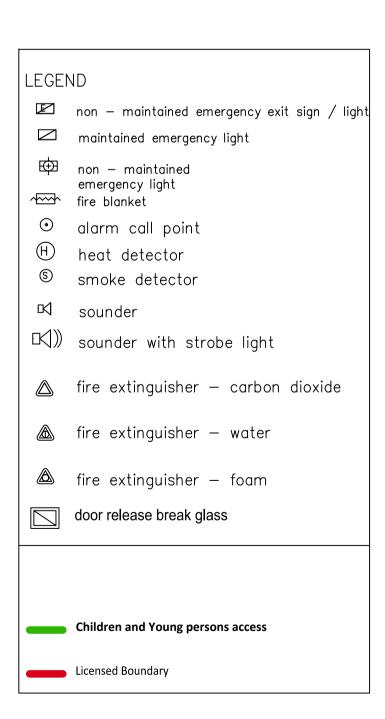

## LOCATION PLAN 1:1250

| ACTIVITY                 | Ground Floor |            |                |                   |               | First    |          |
|--------------------------|--------------|------------|----------------|-------------------|---------------|----------|----------|
|                          | Bar          | Restaurant | Raised floor 1 | Raised<br>floor 2 | External area | Floor    | Basement |
| Accommodation            |              |            |                |                   |               | <b>√</b> |          |
| Conference               | <b>√</b>     | <b>√</b>   | ✓              | ✓                 |               | ✓        |          |
| Restaurant               | <b>√</b>     | <b>√</b>   | ✓              | ✓                 | <b>√</b>      |          |          |
| Bar Meals                | ✓            | ✓          | ✓              | ✓                 | <b>√</b>      |          |          |
| Receptions               | <b>√</b>     | <b>√</b>   | ✓              | <b>√</b>          |               | <b>√</b> |          |
| Club Meetings            | <b>√</b>     | <b>√</b>   | <b>√</b>       | <b>✓</b>          |               | ✓        |          |
| Recorded Music           | <b>√</b>     | ✓          | ✓              | ✓                 |               |          |          |
| Live Performances        | <b>√</b>     | ✓          | ✓              | ✓                 |               |          |          |
| Dance Facilities         | <b>√</b>     | ✓          | ✓              | ✓                 |               |          |          |
| Theatre/Film             |              |            |                |                   |               |          |          |
| Gaming                   | <b>√</b>     |            |                |                   |               |          |          |
| Indoor Sports            | <b>√</b>     |            |                |                   |               |          |          |
| Televised Sports         | <b>√</b>     |            |                |                   |               |          |          |
| Outdoor Drinking         |              |            |                |                   | <b>√</b>      |          |          |
| Adult Entertainment      |              |            |                |                   |               |          |          |
| Children/Young Persons   | ✓            | <b>√</b>   | ✓              | ✓                 | <b>✓</b>      |          |          |
| Ouiz                     |              |            |                |                   |               |          |          |
| Charity/Community events | <b>√</b>     | ✓          | <b>✓</b>       | <b>√</b>          |               |          |          |